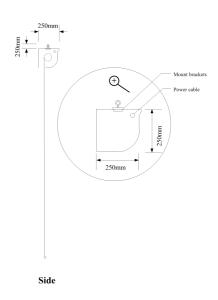

- N.W.(kg): 190

- G.W.(kg): 232

Power Supply: 220 V / 50 ~ 60 Hz

- Covering Dimension(L x W x H)mm: 5056 x 250 x 250

### Diagram:

-

Vertical view