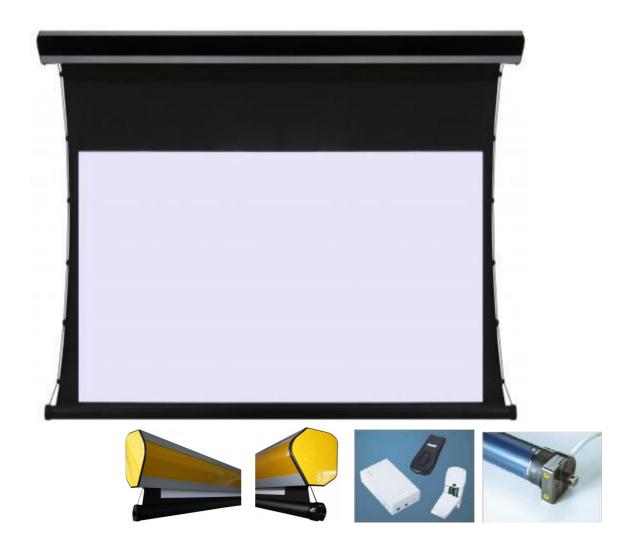

## YTK ETS240R 4:3 16 feet width

## Rear Tension Electric Screen (HD/short focus)

#### **Features**

- Roller Motor , 28 rotational speed of 1 minute( Motor: Three wired, quick reversal type, with thermal overload cutout, Integral gears, capacitor and electric brake to avoid coasting.)
- Preset and adjustable limit switch to stop screen in up/down positions
- Rigid metal roller with bearing.
- Coordination Projector makes Electric Screen automation
- Support RF wireless remote control, Up, Down, stop control switch for remote control

• Color: black/White

• Category: Matte Soft (Rear)

• Material: iron

• Flame retardant: yes

• Mildew resistant: yes

• Black masking borders: yes

 $\bullet$  The best viewing angle: 120°

• Higher gain better reflection effect: Gain: 1.5

• Upper the shaft material: Aluminum alloy

• Below the shaft material: iron

• 1. Synchronous motor device can make screen work smoothly.

• 2. Streamline design, Beautiful with artistic appearance.

• 3. Manual or remote control is optional. Free to stop the screen at any location.

• 4. The screen surface is smooth and hard to distortion. It is also flame retardant, mildew and in duration resistant.

• 5. Screen surface can be cleaned (mild dishwashing liquid diluted with warm water)

#### **Specification**

- Nominal Diagonal: 240" 4:3

Viewing size(W) x (H): inch:192" x 144" / mm: 4877 mm x 3658mm / feet: 16' x 12'

- Does not Needs the Horizontal seam

- Covering Material: iron

- Thickness of casing: 10"

- N.W.(kg): 190

- G.W.(kg): 232

Power Supply: 220 V / 50 ~ 60 Hz

- Covering Dimension(L x W x H)mm: 5056 x 250 x 250