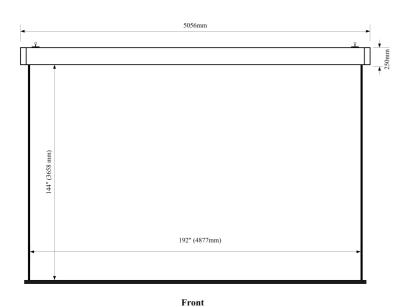

#### **Specification**

- Nominal Diagonal: 240" 4:3

Viewing size(W) x (H): inch:192" x 144" / mm: 4877 mm x 3658mm / feet: 16' x 12'

- Does not Needs the Horizontal seam

- Covering Material: iron

- Thickness of casing: 10"

- N.W.(kg): 190

- G.W.(kg): 232

Power Supply: 220 V / 50 ~ 60 Hz

- Covering Dimension(L x W x H)mm: 5056 x 250 x 250